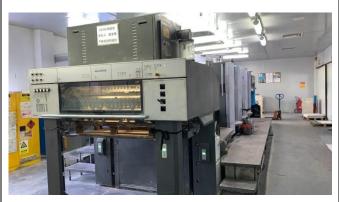

# **Section 5: Production Capacity**

| <b>Production Capacity</b> |             |                     |               |                                 |                         |            |  |
|----------------------------|-------------|---------------------|---------------|---------------------------------|-------------------------|------------|--|
| 5.1 Annual Production      | Capacity (F | Previous Year)      |               |                                 |                         |            |  |
| Confidential               |             |                     |               |                                 |                         |            |  |
| 5.2 Production Capacity    | у           |                     |               |                                 |                         |            |  |
| Product Name               |             | Production          | Line Capacity | ine Capacity                    |                         |            |  |
| Paper Display              |             | 100,000 Pcs / Month |               | Confid                          | ential                  |            |  |
| Cardboard PDQ              |             | 1,000,000 Pcs       | / Month       | Confid                          | ential                  |            |  |
| Gift Box                   |             | 1,000,000 Pcs       | / Month       | Confid                          | ential                  |            |  |
| Card Paper Box             |             | 5,000,000 Pcs       | / Month       | Confid                          | ential                  |            |  |
| Folding Box                |             | 1,000,000 Pcs       | / Month       | Confid                          | ential                  |            |  |
| 5.3 Production Machine     | ery         |                     |               |                                 |                         |            |  |
| Machine Name               | Br          | and & Model<br>No.  | Quantity      | Nur                             | nber of Year(s)<br>Used | Condition  |  |
| Printing Machine           | Heid        | elberg              | 1             | 5                               |                         | Acceptable |  |
| Auto Mounting Machine      | N/A         |                     | 1             | 5                               |                         | Acceptable |  |
| Mounting Machine           | N/A         |                     | 2             | 4                               |                         | Acceptable |  |
| Cutting Machine            | N/A         |                     | 1             | 5                               |                         | Acceptable |  |
| Auto Die Cutting Machine   | e N/A       |                     | 1             | 3                               |                         | Acceptable |  |
| Manual Die Cutting Mach    | nine N/A    |                     | 6             | 6                               |                         | Acceptable |  |
| CTP Machine                | N/A         |                     | 1             | 3                               |                         | Acceptable |  |
| Plate Processor            | N/A         |                     | 1 3           |                                 |                         | Acceptable |  |
| Digital Proofing Machine   | N/A         |                     | 2             | 3                               |                         | Acceptable |  |
| Laser Carving Machine      | N/A         |                     | 1             | 1 5                             |                         | Acceptable |  |
| Window Patching Machin     | ne N/A      |                     | 1             | 3                               |                         | Acceptable |  |
| Auto Box making Line       | N/A         |                     | 7             | 3                               |                         | Acceptable |  |
| Auto Glue Line             | N/A         |                     | 3             | 3                               |                         | Acceptable |  |
| Screen Printing Machine    | N/A         |                     | 2             | 2                               |                         | Acceptable |  |
| Self-adhesive Label Mak    | ing N/A     |                     | 3             | 5                               |                         | Acceptable |  |
| Machine                    | 14/73       |                     | 9             |                                 |                         | Acceptable |  |
| 5.4 Testing Machinery      |             |                     |               |                                 |                         |            |  |
| Machine Name               | Bra         | nd & Model No.      | Quantity      | Nur                             | nber of Year(s)<br>Used | Condition  |  |
| N/A                        | N/A         |                     | N/A           | N/A                             |                         | N/A        |  |
| 5.5 Subcontractors         |             |                     |               |                                 |                         |            |  |
| Subcontractor Name         | Product     | Subcontracted       | Volume Sup    | Volume Supplied Cooperation Per |                         |            |  |
| N/A                        | N/A         |                     | N/A           |                                 | N/A                     |            |  |