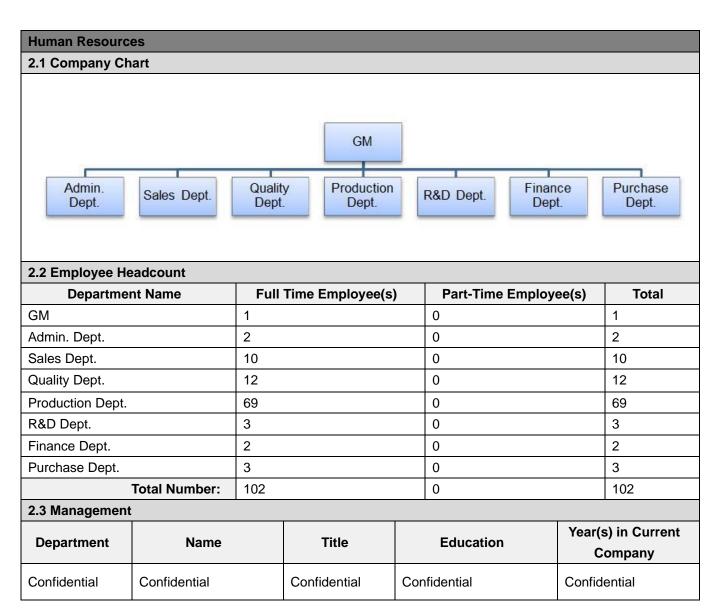

#### **Section 2: Human Resources**

| Report No: | 21040936_P+T | Report date:  | 07/Nov./2020 | Assessed By | Xuehui Feng |          |         |
|------------|--------------|---------------|--------------|-------------|-------------|----------|---------|
| CONFIDENTI | 4 <i>L</i>   | All Rights Re | served       |             |             | Page No: | 6 of 25 |